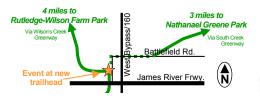

## OZARK GREENWAYS 25TH ANNIVERSARY PARTY & ANNUAL MEETING CELEBRATING SOUTH CREEK & WILSON'S CREEK GREENWAYS CONNECTING

Everyone is invited to join us **Saturday**, **June 4**, **2016** at the brand new trailhead that will link South Creek and Wilson's Creek greenways, located on Kauffman Road. **The event is free and open to the public** - rain or shine. Join us for fun, food and exciting trail news! 1/4-mile southwest of Battlefield Road & West Bypass/160 (see map below). Watch for signs!

You can bike, walk or run to the party, from either Rutledge Wilson Farm Park (4 miles to the northwest) or Nathanael Greene Park (3 miles to the northeast).

**National Trails Day** Saturday, June 4 10am-Noon